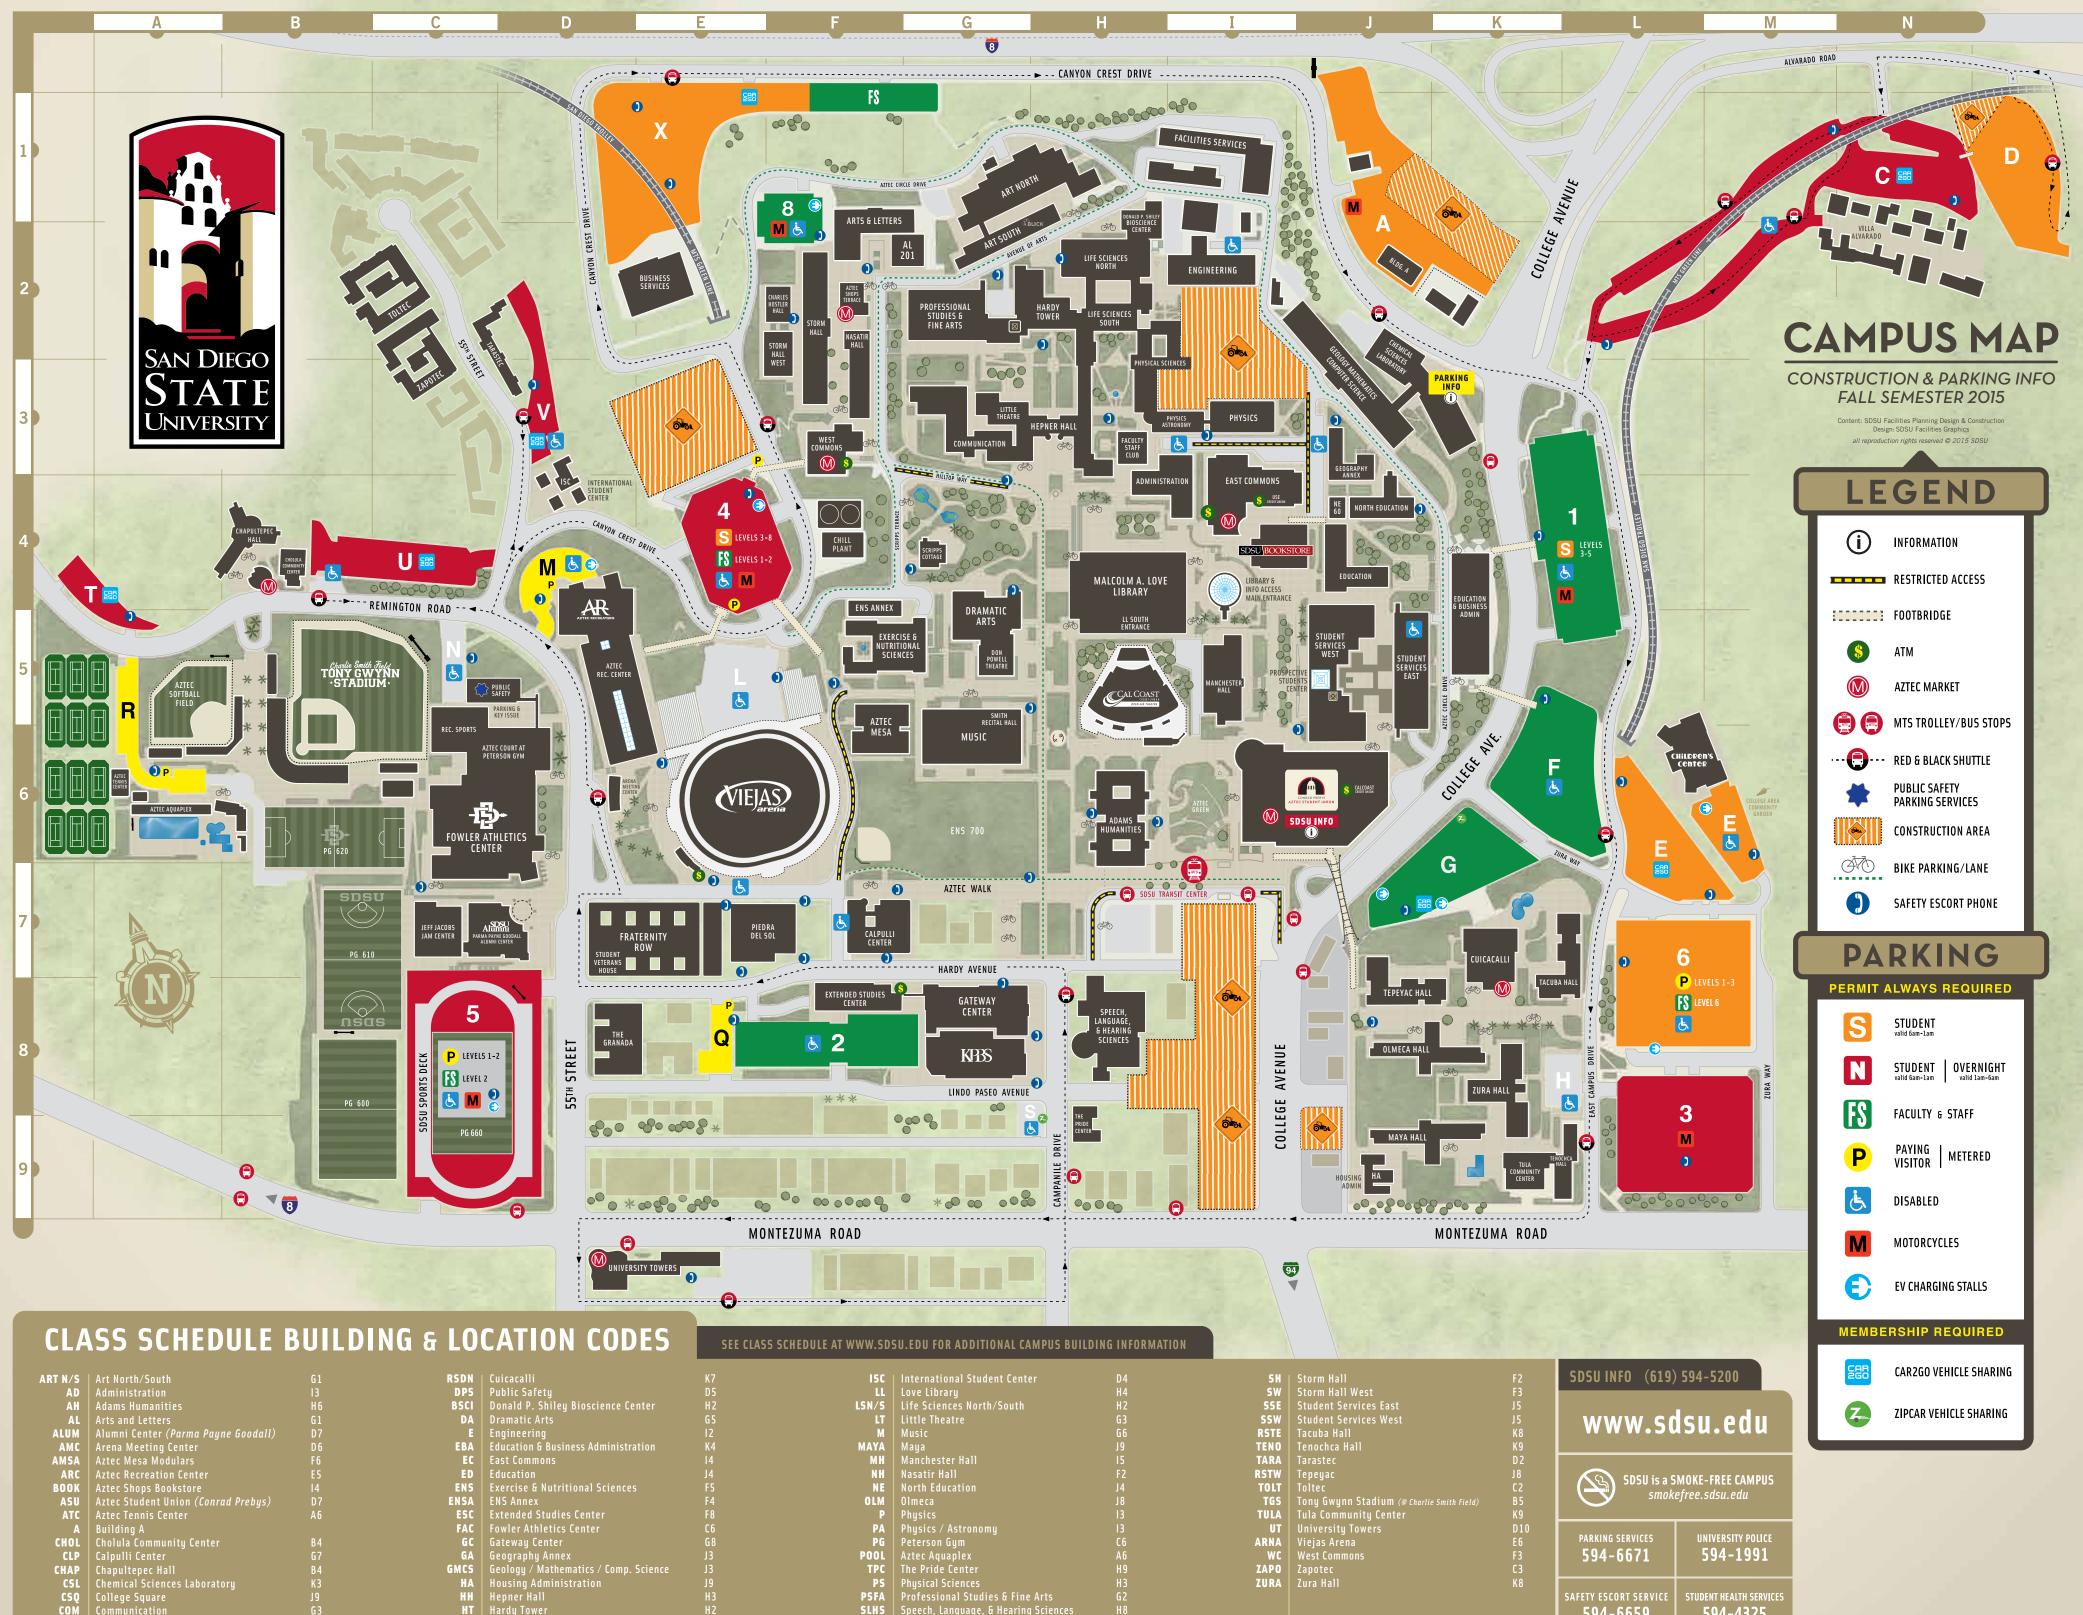

| RT N/S | Art North/South                     |
|--------|-------------------------------------|
| AD     | Administration                      |
| AH     | Adams Humanities                    |
| AL     | Arts and Letters                    |
| ALUM   | Alumni Center (Parma Payne Goodall) |
| AMC    | Arena Meeting Center                |
| AMSA   | Aztec Mesa Modulars                 |
| ARC    | Aztec Recreation Center             |
| BOOK   | Aztec Shops Bookstore               |
| ASU    | Aztec Student Union (Conrad Prebys) |
| ATC    | Aztec Tennis Center                 |
| A      | Building A                          |
| CHOL   | Cholula Community Center            |
| CLP    | Calpulli Center                     |
| CHAP   | Chapultepec Hall                    |
| CSL    | Chemical Sciences Laboratory        |
| CSQ    | College Square                      |
| сом    | Communication                       |
|        |                                     |

| LUCATION C |                          |  |
|------------|--------------------------|--|
|            |                          |  |
| RSDN       | Cuicacalli               |  |
| DPS        | Public Safety            |  |
| BSCI       | Donald P. Shiley Biosci  |  |
| DA         | Dramatic Arts            |  |
| E          | Engineering              |  |
| EBA        | Education & Business Ad  |  |
| EC         | East Commons             |  |
| ED         | Education                |  |
| ENS        | Exercise & Nutritional S |  |
| ENSA       | ENS Annex                |  |
| ESC        | Extended Studies Cente   |  |
| FAC        | Fowler Athletics Center  |  |
| G C        | Gateway Center           |  |
| GA         | Geography Annex          |  |
| GMCS       | Geology / Mathematics /  |  |
| HA         | Housing Administration   |  |
| HH         | Hepner Hall              |  |
| HT         | Hardy Tower              |  |

| T WWW.SDSU.EDU FOR ADDITIONAL CAMPU |                                  |  |  |
|-------------------------------------|----------------------------------|--|--|
| ISC                                 | International Student Center     |  |  |
| 130                                 | Love Library                     |  |  |
| LSN/S                               |                                  |  |  |
| LJIN/J                              |                                  |  |  |
| M                                   | Music                            |  |  |
| MAYA                                | Maya                             |  |  |
| MH                                  | Maga<br>Manchester Hall          |  |  |
| NH                                  | Nasatir Hall                     |  |  |
| NE                                  | North Education                  |  |  |
| OLM                                 | Olmeca                           |  |  |
| P                                   | Physics                          |  |  |
| PA                                  |                                  |  |  |
| PA<br>PG                            | Physics / Astronomy              |  |  |
|                                     | Peterson Gym                     |  |  |
| POOL<br>TPC                         | Aztec Aquaplex                   |  |  |
|                                     | The Pride Center                 |  |  |
| PS                                  | Physical Sciences                |  |  |
| PSFA                                | Professional Studies & Fine Arts |  |  |
| SLHS                                | Speech, Language, & Hearing Sci  |  |  |