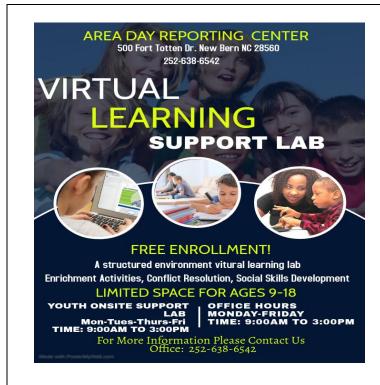

## **Area Day Reporting Center, Craven County**

- Free enrollment
- Available Monday, Tuesday, Thursday, and Friday for ages 9-18
- Call Barbara Holloway or Linster Strayhorn at 252-638-6542 to enroll